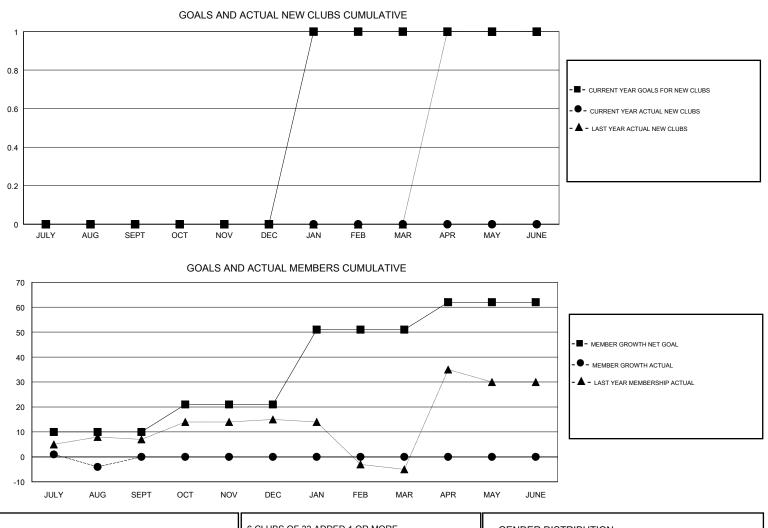

## VE ANTON

| GMT: STEVE A  | LOCA          | LOCATION ILLINOIS |               |                                  | GMT CA                    |                         |                                                    |  |
|---------------|---------------|-------------------|---------------|----------------------------------|---------------------------|-------------------------|----------------------------------------------------|--|
|               | Club          | 98                |               | Members<br>RESULTS FOR 2018-2019 |                           |                         |                                                    |  |
|               | RESULTS FOR   | R 2018-2019       |               |                                  |                           |                         |                                                    |  |
| QUARTER       | NEW CLUB GOAL | NEW CLUBS         | DROPPED CLUBS | QUARTER                          | MEMBER GROWTH NET<br>GOAL | MEMBER GROWTH<br>ACTUAL | DROPPED<br>MEMBERS ACTUAL<br>(including transfers) |  |
| JULY/AUG/SEPT | 0             | 0                 | 0             | JULY/AUG/SEPT                    | 10                        | 7                       | 11                                                 |  |
| OCT/NOV/DEC   | 0             | 0                 | 0             | OCT/NOV/DEC                      | 11                        | 0                       | 0                                                  |  |
| JAN/FEB/MAR   | 1             | 0                 | 0             | JAN/FEB/MAR                      | 30                        | 0                       | 0                                                  |  |
| APR/MAY/JUNE  | 0             | 0                 | 0             | APR/MAY/JUNE                     | 11                        | 0                       | 0                                                  |  |

| DROPPED CLUBS: 0 |    | 6 CLUBS OF 33 ADDED 1 OR MORE | GENDER DISTRIBUTION                    |              |     |
|------------------|----|-------------------------------|----------------------------------------|--------------|-----|
|                  |    | NEW MEMBERS                   | MALE                                   | 727 (77.26%) |     |
|                  |    |                               | FEMALE                                 | 214 (22.74%) |     |
| DROPPED MEMBERS  |    |                               | Women Percentage Fiscal Year Goal: 25% |              |     |
| DECEASED         | 2  | CLICK HERE FOR CUMULATIVE     | TOTAL FAMILY UNIT MEMBERS              |              | 101 |
| CLUB CANCELLED   | 0  | MEMBERSHIP DATA               |                                        | 51           |     |
| OTHER            | 9  |                               | FAMILY MEMBERS PAYING HALF<br>DUES     |              |     |
| TOTAL            | 11 |                               |                                        |              |     |